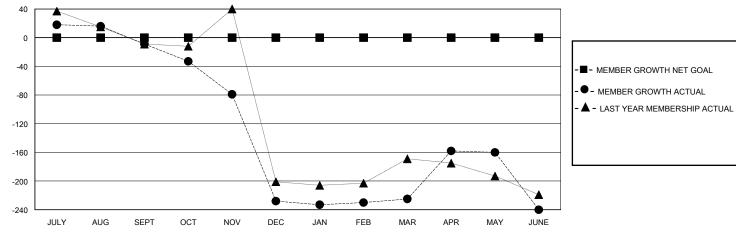

## District 404 B2

Results as of: 6/30/2024

| GMT <sup>.</sup> | I OCATION NIGERIA | GMT CA |
|------------------|-------------------|--------|

| Clubs                 |               |           |               | Members               |                       |                         |                                                    |  |
|-----------------------|---------------|-----------|---------------|-----------------------|-----------------------|-------------------------|----------------------------------------------------|--|
| RESULTS FOR 2023-2024 |               |           |               | RESULTS FOR 2023-2024 |                       |                         |                                                    |  |
| QUARTER               | NEW CLUB GOAL | NEW CLUBS | DROPPED CLUBS | QUARTER MEMB          | ER GROWTH NET<br>GOAL | MEMBER GROWTH<br>ACTUAL | DROPPED<br>MEMBERS ACTUAL<br>(including transfers) |  |
| JULY/AUG/SEPT         | 0             | 0         | 3             | JULY/AUG/SEPT         | 0                     | 48                      | 53                                                 |  |
| OCT/NOV/DEC           | 0             | 0         | 4             | OCT/NOV/DEC           | 0                     | 70                      | 285                                                |  |
| JAN/FEB/MAR           | 0             | 0         | 1             | JAN/FEB/MAR           | 0                     | 70                      | 53                                                 |  |
| APR/MAY/JUNE          | 0             | 5         | 2             | APR/MAY/JUNE          | 0                     | 230                     | 229                                                |  |

## GOALS AND ACTUAL MEMBERS CUMULATIVE

| DROPPED CLUBS: 10 |     | 62 CLUBS OF 93 ADDED 1 OR MORE<br>NEW MEMBERS | GENDER DISTRIBUTION  MALE 1,068 (54.57%) |               |     |
|-------------------|-----|-----------------------------------------------|------------------------------------------|---------------|-----|
| DROPPED MEMBERS   |     |                                               | FEMALE                                   | 889 (45.43%)  |     |
| DECEASED          | 5   | CLICK HERE FOR CUMULATIVE                     | TOTAL FAMILY UNIT MEMBERS                |               | 272 |
| CLUB CANCELLED    | 135 | MEMBERSHIP DATA                               | - A A 411                                | 24/41/01/4/15 | 157 |
| OTHER             | 480 |                                               | FAMILY MEMBERS PAYING HALF DUES          |               | 157 |
| TOTAL             | 620 |                                               |                                          |               |     |