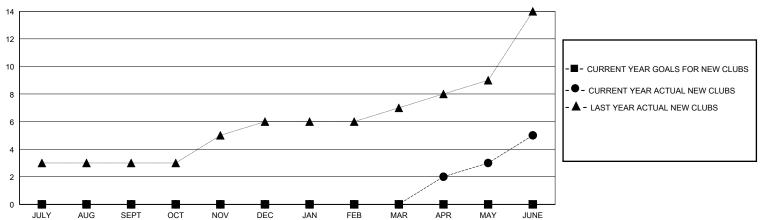

## District 404 B2

Results as of: 6/30/2024

| GMT <sup>.</sup> | I OCATION NIGERIA | GMT CA |
|------------------|-------------------|--------|

| Clubs                 |               |           |               | Members               |                       |                         |                                                    |  |
|-----------------------|---------------|-----------|---------------|-----------------------|-----------------------|-------------------------|----------------------------------------------------|--|
| RESULTS FOR 2023-2024 |               |           |               | RESULTS FOR 2023-2024 |                       |                         |                                                    |  |
| QUARTER               | NEW CLUB GOAL | NEW CLUBS | DROPPED CLUBS | QUARTER MEMB          | ER GROWTH NET<br>GOAL | MEMBER GROWTH<br>ACTUAL | DROPPED<br>MEMBERS ACTUAL<br>(including transfers) |  |
| JULY/AUG/SEPT         | 0             | 0         | 3             | JULY/AUG/SEPT         | 0                     | 48                      | 53                                                 |  |
| OCT/NOV/DEC           | 0             | 0         | 4             | OCT/NOV/DEC           | 0                     | 70                      | 285                                                |  |
| JAN/FEB/MAR           | 0             | 0         | 1             | JAN/FEB/MAR           | 0                     | 70                      | 53                                                 |  |
| APR/MAY/JUNE          | 0             | 5         | 2             | APR/MAY/JUNE          | 0                     | 230                     | 229                                                |  |

## GOALS AND ACTUAL NEW CLUBS CUMULATIVE